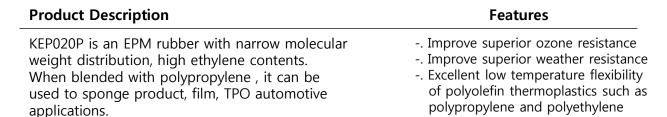

### **Product Data Sheet**

| Test items                         | Sale Specifications | Unit | Test Method |
|------------------------------------|---------------------|------|-------------|
| Volatile Matter                    | Max 0.20            | wt % | ASTM D5668  |
| Mooney Viscosity<br>ML(1+4)@100 °C | 25.0 ± 3.0          | MU   | ASTM D1646  |
| Ethylene Contents                  | 71.0 ± 3.0          | wt % | ASTM D3900  |